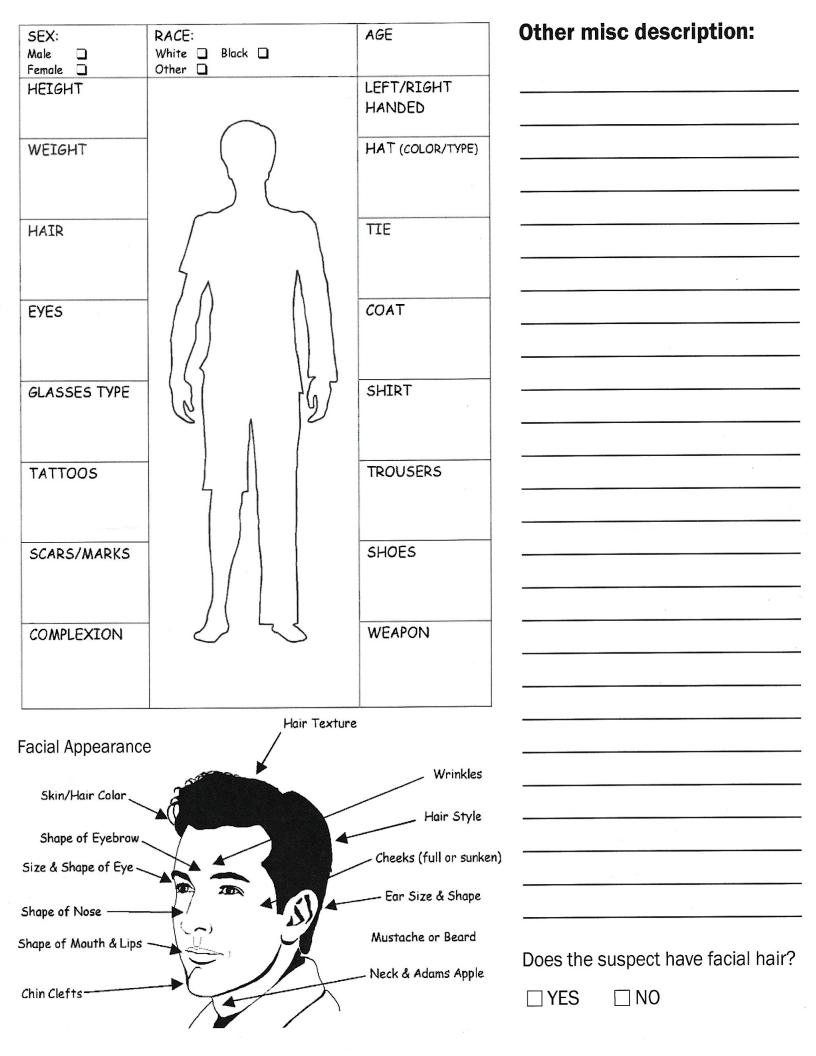

| S | U | И | Λ | A | R | 1 | 0 | F | N | C | D | Ε | N | 1 | ſ |  |
|---|---|---|---|---|---|---|---|---|---|---|---|---|---|---|---|--|
|   |   |   |   |   |   |   |   |   |   |   |   |   |   |   |   |  |

What did you see? \_\_\_\_\_